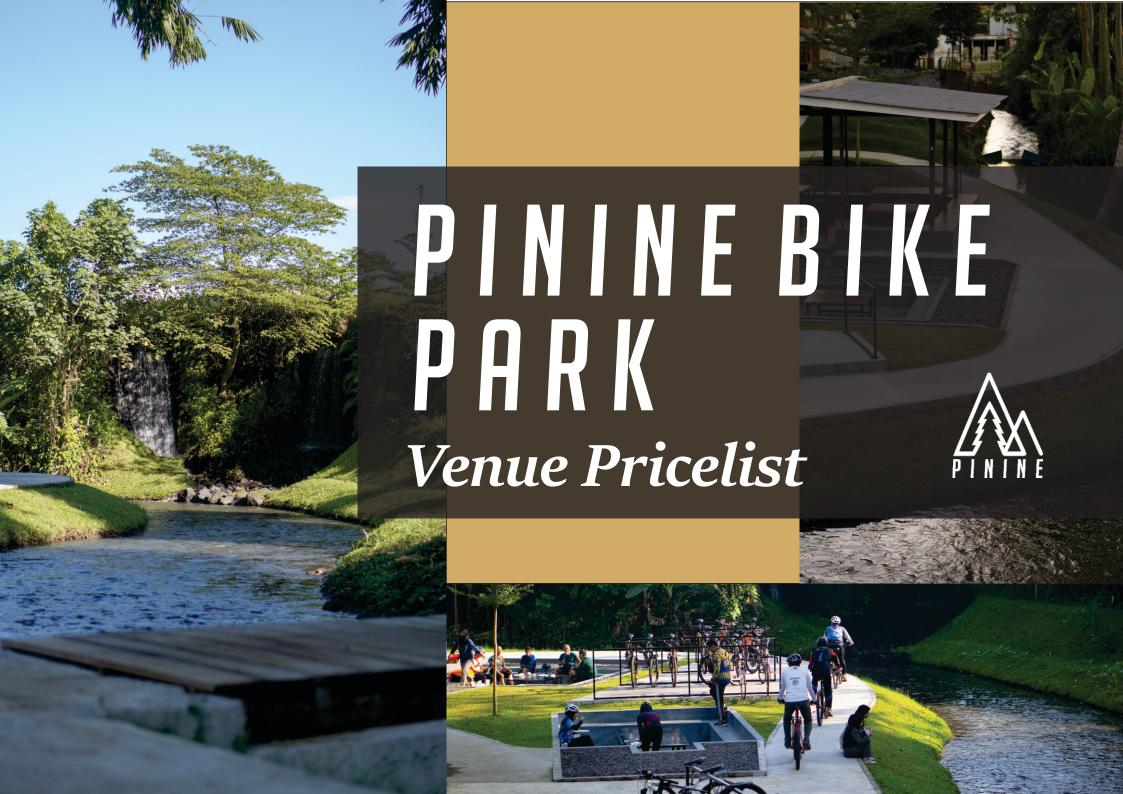

# **Venue 4.000** m<sup>2</sup>

*Including 1.500 m<sup>2</sup> of parking area* 

## Open Field

30m x 8m